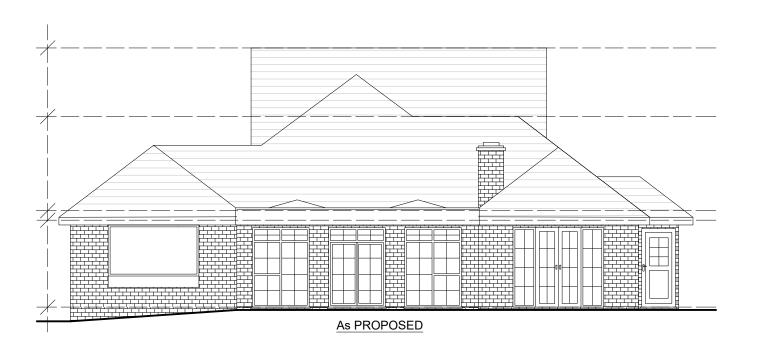

## NOTES

- This drawing to be read in conjunction with the following documents:
  - a) As existing and as proposed elevations and floor plans DRG. No. PL20165/01, 02, 03, 04, 05, 06 and 07.
  - b) Site plan PL20165/SK.1 Site location plan PL20165/SK.2
  - c) Design statement
  - d) Bat survey
- 2) All new brickwork to match existing.
- 3) Built on non-level site as shown.

| MR N. RAINER AND MS. T. HOW                            | TWO STOREY SIDE EXTENSION WITH INTERNAL ALTERATIONS AND CHANGES TO FENESTRATION |          |            |         | WALLACE BACON CONSULTANTS BUILDING DESIGN AND STRUCTURAL ENGINEERING CONSULTANTS |                             |
|--------------------------------------------------------|---------------------------------------------------------------------------------|----------|------------|---------|----------------------------------------------------------------------------------|-----------------------------|
| CHERRY TREES, LIMMER HILL ROAD,<br>WOKINGHAM, RG41 4BU | SIDE ELEVATIONS                                                                 |          |            |         | 53 EASTHEATH AVENUE<br>WOKINGHAM<br>BERKSHIRE                                    | TELEPHONE:<br>0118 979 4959 |
| SCALE BAR                                              | DRAWN                                                                           | DATE     | SCALE      | CHECKED | RG41 2PP                                                                         |                             |
| 0 1 2 3 4 5                                            | HP                                                                              | AUG 2022 | A3 - 1:100 | CRP     | PL20165/03                                                                       | REVISION                    |