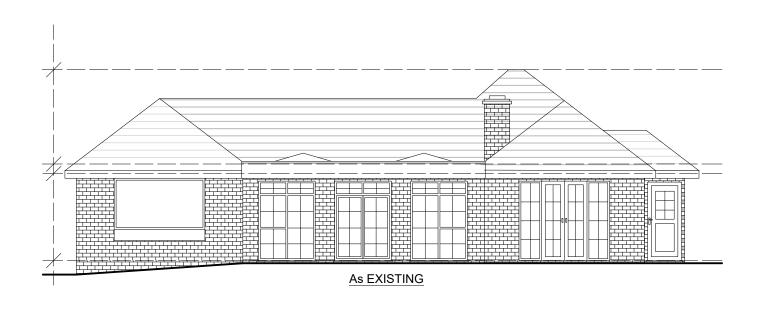

## NOTES

- This drawing to be read in conjunction with the following documents:
  - a) As existing and as proposed elevations and floor plans DRG. No. PL20165/01, 02, 03, 04, 05, 06 and 07.
  - b) Site plan PL20165/SK.1 Site location plan PL20165/SK.2
  - c) Design statement
  - d) Bat survey
- 2) All new brickwork to match existing.
- 3) Built on non-level site as shown.

| MR N. RAINER AND MS. T. HOW                            | TWO STOREY SIDE EXTENSION WITH INTERNAL ALTERATIONS AND CHANGES TO FENESTRATION |          |            |         | WALLACE BACON CONSULTANTS BUILDING DESIGN AND STRUCTURAL ENGINEERING CONSULTANTS |                             |
|--------------------------------------------------------|---------------------------------------------------------------------------------|----------|------------|---------|----------------------------------------------------------------------------------|-----------------------------|
| CHERRY TREES, LIMMER HILL ROAD,<br>WOKINGHAM, RG41 4BU | SIDE ELEVATIONS                                                                 |          |            |         | 53 EASTHEATH AVENUE<br>WOKINGHAM<br>BERKSHIRE                                    | TELEPHONE:<br>0118 979 4959 |
| SCALE BAR                                              | DRAWN                                                                           | DATE     | SCALE      | CHECKED | RG41 2PP                                                                         |                             |
| 0 1 2 3 4 5                                            | HP                                                                              | AUG 2022 | A3 - 1:100 | CRP     | PL20165/03                                                                       | REVISION                    |